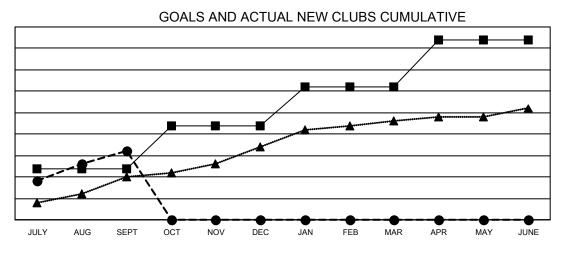

## GAT MONTHLY MEMBERSHIP PROGRESS REPORT

**Multiple District 318** 

Results as of: 9/30/2020

LOCATION: INDIA

| Clubs                 |               |           |               | Members               |                       |                         |                                                    |  |  |
|-----------------------|---------------|-----------|---------------|-----------------------|-----------------------|-------------------------|----------------------------------------------------|--|--|
| RESULTS FOR 2020-2021 |               |           |               | RESULTS FOR 2020-2021 |                       |                         |                                                    |  |  |
| QUARTER               | NEW CLUB GOAL | NEW CLUBS | DROPPED CLUBS | QUARTER MEMBI         | ER GROWTH NET<br>GOAL | MEMBER GROWTH<br>ACTUAL | DROPPED<br>MEMBERS ACTUAL<br>(including transfers) |  |  |
| JULY/AUG/SEPT         | 12            | 16        | 2             | JULY/AUG/SEPT         | 460                   | 928                     | 573                                                |  |  |
| OCT/NOV/DEC           | 10            | 0         | 0             | OCT/NOV/DEC           | 375                   | 0                       | 0                                                  |  |  |
| JAN/FEB/MAR           | 9             | 0         | 0             | JAN/FEB/MAR           | 365                   | 0                       | 0                                                  |  |  |
| APR/MAY/JUNE          | 11            | 0         | 0             | APR/MAY/JUNE          | 205                   | 0                       | 0                                                  |  |  |