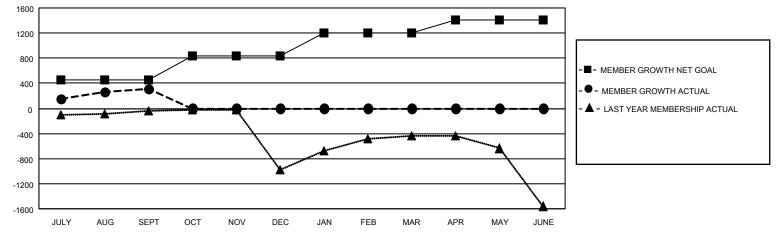

## GAT MONTHLY MEMBERSHIP PROGRESS REPORT

**Multiple District 318** 

Results as of: 9/30/2020

LOCATION: INDIA

| Clubs                 |               |           |               | Members               |                       |                         |                                                    |  |  |
|-----------------------|---------------|-----------|---------------|-----------------------|-----------------------|-------------------------|----------------------------------------------------|--|--|
| RESULTS FOR 2020-2021 |               |           |               | RESULTS FOR 2020-2021 |                       |                         |                                                    |  |  |
| QUARTER               | NEW CLUB GOAL | NEW CLUBS | DROPPED CLUBS | QUARTER MEMBI         | ER GROWTH NET<br>GOAL | MEMBER GROWTH<br>ACTUAL | DROPPED<br>MEMBERS ACTUAL<br>(including transfers) |  |  |
| JULY/AUG/SEPT         | 12            | 16        | 2             | JULY/AUG/SEPT         | 460                   | 928                     | 573                                                |  |  |
| OCT/NOV/DEC           | 10            | 0         | 0             | OCT/NOV/DEC           | 375                   | 0                       | 0                                                  |  |  |
| JAN/FEB/MAR           | 9             | 0         | 0             | JAN/FEB/MAR           | 365                   | 0                       | 0                                                  |  |  |
| APR/MAY/JUNE          | 11            | 0         | 0             | APR/MAY/JUNE          | 205                   | 0                       | 0                                                  |  |  |